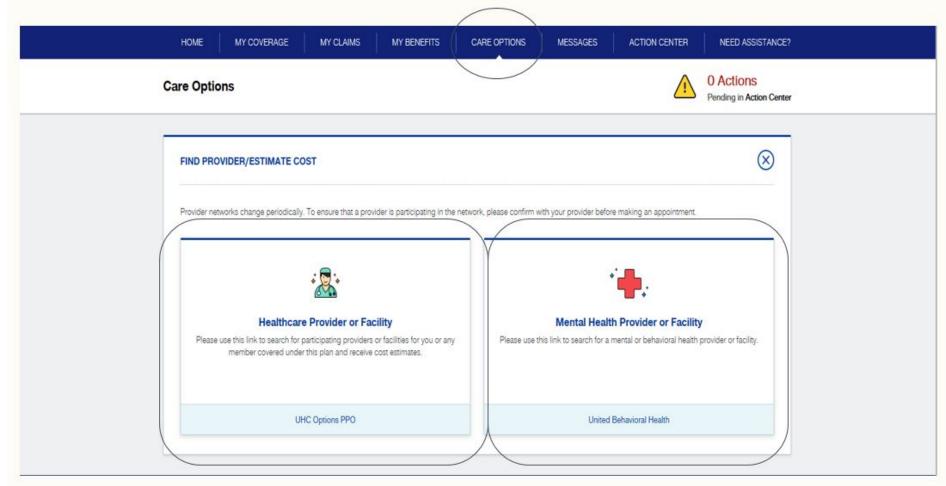

# Where do I go for healthcare? uhcsr.com/minnesota

## Find Provider/Cost Estimate

www.UHCSR.com/myaccount >>> Care Options

## Network Providers