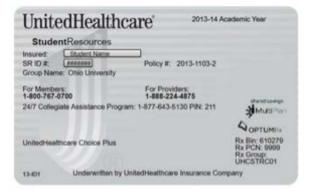

# Step 4: <u>Always have your card available.</u>

#### **Physical Copy**

- *Print* immediately from your account.
- You can order an
   embossed copy from
   UHCSR.com/myaccount.
   Please allow 7-10
   business days to receive
   the copy.

#### **UHCSR App, Electronic Copy**

- <u>Download the</u>
- <u>UHCSR App</u>
   to your phone.
- Verify you are downloading UHCSR and not UHC.