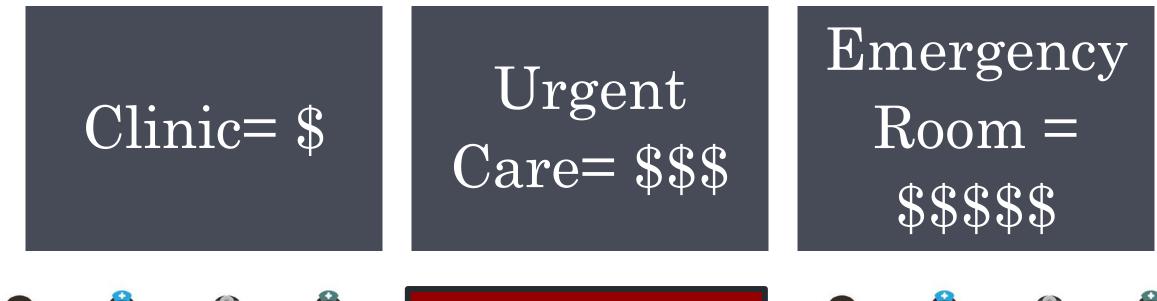

## What are the differences in visit type and cost?

Location: Clinic, also known as General Family Practice

#### Cost: \$

Hours of Operation: Typically open weekdays, apprx. 8 am – 5 pm Why you would go to a Clinic:

A place for the treatment of patients, sometimes at low cost or without charge.

#### When would you use a Clinic:

You have minor to moderate symptoms or

you want to receive preventive care services.

Urgent Care

- Location: Urgent Care, also known as an Urgency Center
- Cost: **\$\$\$**
- Hours of Operation: Open after clinics close evenings and weekends

Why you would go to Urgent Care: a center primarily treating injuries or illnesses requiring immediate care, but not serious enough to require an ER visit.

 When would you use Urgent Care: you have symptoms that are moderate to severe on an evening or weekend.

# Emergency Room

- Location: Emergency Room, also known as Hospital
- Cost: \$\$\$\$ Average ER Visit in 2017 cost \$1,389.00.
- Hours of Operation: Open 24 hours per day, 7 days per week
- Why you would go to the Emergency Room:
   Clinics and urgency centers are closed.
- When would you use the Emergency Room: You are experiencing symptoms that are life threatening, including illness/injury.