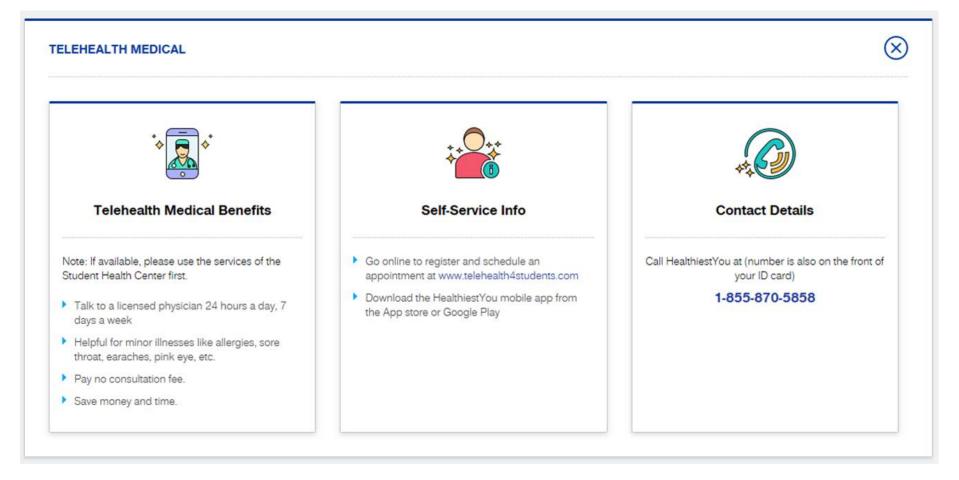

# Where do I go for virtual Health Care?

#### TELEHEALTH MEDICAL

**Office Visit:** \$0.00

#### **Prescriptions:**

- If you receive an issued prescription, you will be responsible for one of the following rates:
- Tier 1- You pay \$15.00
- Tier 2- You pay \$30.00
- Tier 3- You pay 40% Co-insurance
- To determine the cost, please review your medication <u>tier-level</u>.

#### www.uhcsr.com/myaccount >> Care Options

# Virtual Health Care Online

#### www.uhcsr.com/myaccount >> Care Options

Frequently Asked Questions By international students!