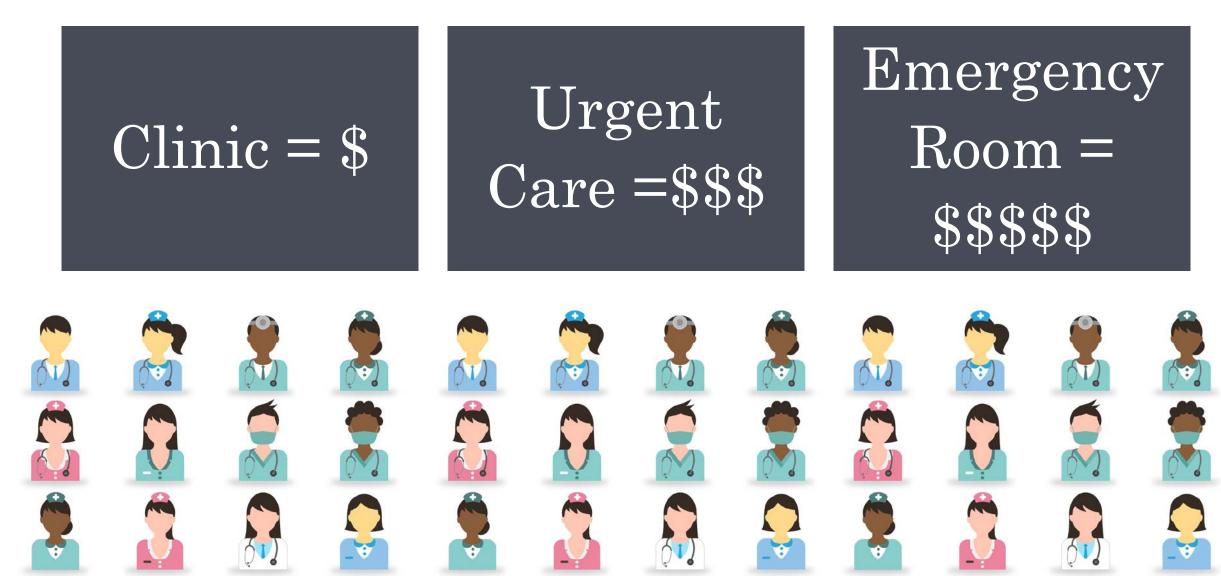

## What are the differences in visit type and cost?

Location: Clinic, also known as General Family Practice

#### Cost: \$

Hours of Operation: Typically open weekdays, apprx. 8 am – 5 pm Why you would go to a Clinic:

A place for the treatment of patients, sometimes at low cost or without charge.

#### When would you use a Clinic:

You have minor to moderate symptoms or

you want to receive preventive care services.

Urgent Care

- Location: Urgent Care, also known as an Urgency Center
- Cost: **\$\$\$**
- Hours of Operation: Open after clinics close evenings and weekends

Why you would go to Urgent Care: a center primarily treating injuries or illnesses requiring immediate care, but not serious enough to require an ER visit.

 When would you use Urgent Care: you have symptoms that are moderate to severe on an evening or weekend.

# Emergency Room

- Location: Emergency Room, also known as Hospital
- Cost: \$\$\$\$ Average ER Visit in 2017 cost \$1,389.00.
- Hours of Operation: Open 24 hours per day, 7 days per week
- Why you would go to the Emergency Room:
   Clinics and urgency centers are closed.
- When would you use the Emergency Room: You are experiencing symptoms that are life threatening, including illness/injury.