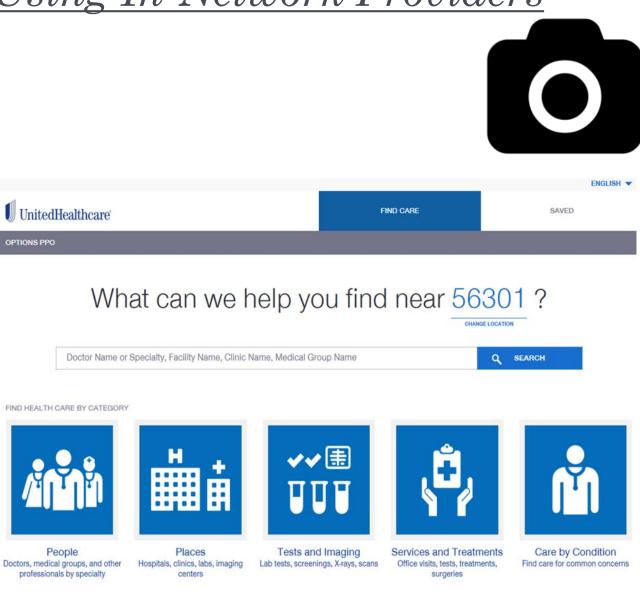

# **Getting In-Network Medical Care**

www.UHCSR.com/minnesota

## Health Care Off-Campus <u>Using In-Network Providers</u>

To find a network provider/clinic, visit:

## uhcsr.com/minnesota

- Select UHC options PPO
- Enter Search Criteria
- Select Specialty
- View Results