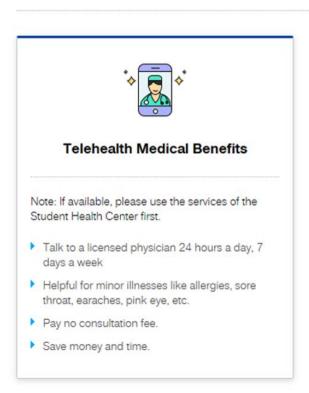

# Virtual Health Care

## Useful for minor illnesses!

## HealthiestYou Telehealth

# Where do I go for virtual Health Care?

#### TELEHEALTH MEDICAL

**Office Visit:** \$0.00