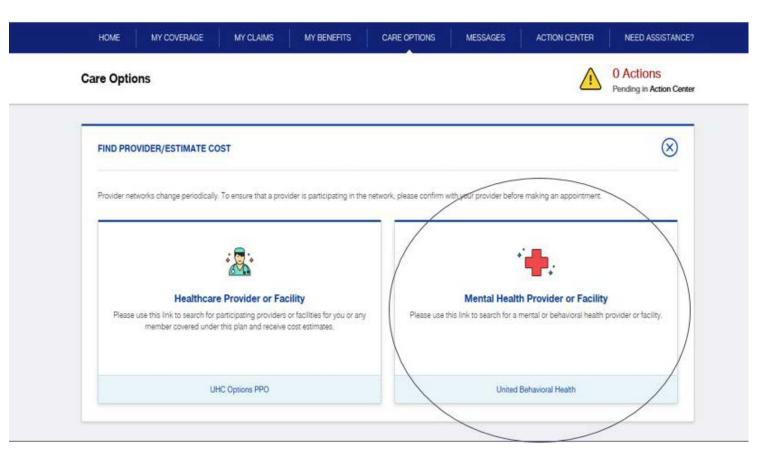

\*The Minnesota State REQUIRED insurance plan is an ILLNESS/INJURY plan. It is not a DENTAL plan.

<u>Mental Health Visits</u> Also known as Behavioral Health

### Examples of Visit Types:

- Anxiety
- Depression
- Stress
- Depression
- Post-Partum Depression
- Post-Traumatic Stress Disorder (PTSD)

- Student pays \$50 deductible per injury/illness
   + 20% of covered service.
- Insurance pays 80% of final bill, if covered service.
- Instructions for finding a mental health provider on next slide.

# Mental Health Visits

Find a provider at UHCSR.com/myaccount and click "Care Options".

- Student pays \$50 deductible per diagnosis + 20% of covered service.
- Insurance pays 80% of final bill, if covered service.