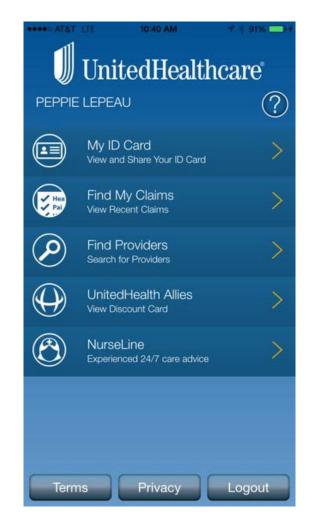

#### **UHCSR App, Electronic Copy**

- <u>Download the</u>
- <u>UHCSR App</u>
   to your phone.
- Verify you are downloading UHCSR and not UHC.

## Questions??

- Contact Emily phone: 320-308-4855 email: healthsvcs\_sia@stcloudstate.edu
- Uhcsr customer service:
   1-800-767-0700
   www.uhcsr.com/myaccount

Have a healthy and safe school year!