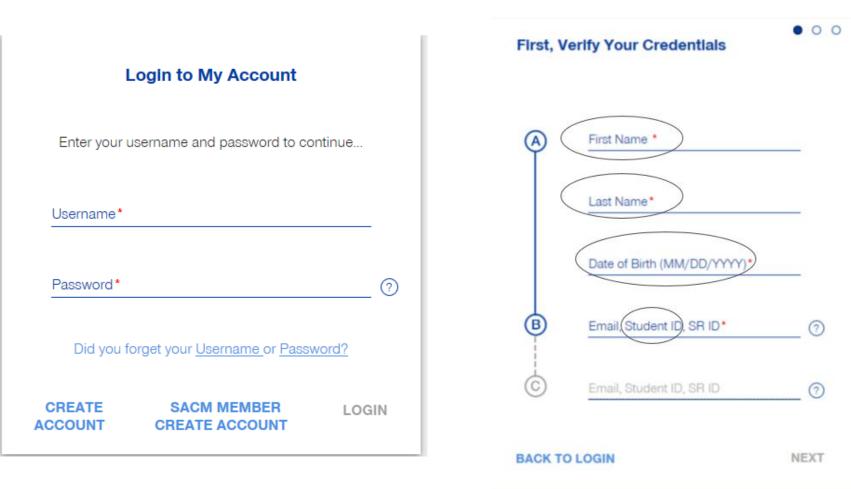

# "How do I access My Account?"

## Visit uhcsr.com/myaccount

| Login to My Account                                     | First Name *            |          |
|---------------------------------------------------------|-------------------------|----------|
| Enter your username and password to continue            | Last Name*              |          |
| Username*                                               | Date of Birth (MM/DE    | )/YYYY)* |
| Password*                                               | B Email, Student ID, SR | ID* ⑦    |
| Did you forget your <u>Username</u> or <u>Password?</u> | Email, Student ID, SR   | ID ?     |
| CREATE SACM MEMBER LOGIN<br>ACCOUNT CREATE ACCOUNT      | BACK TO LOGIN           | NEXT     |

• • •

**First, Verify Your Credentials** 